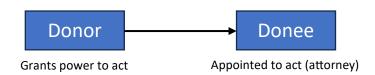

# Power of Attorney (POA)

### <u>Notes</u>

- 1. Mandatory to register POA
- 2. Depositing a POA means registering it with the High Court
  - a. Will be available on public records for inspection
  - b. General Division of the High Court only accepts POAs that are created under Section 48 of the Conveyancing and Law of Property Act (CLPA)
- 3. Preferably a copy of the POA is rendered to complete the document folder. If not available on hand, please ask for the High Court Registration Number
- 4. POAs are normally for a shorter duration (e.g. where the Donor is away on holiday or work posting) as compared to trusts
- 5. Please note that purchases are not made under LPA (Lasting Power of Attorney)