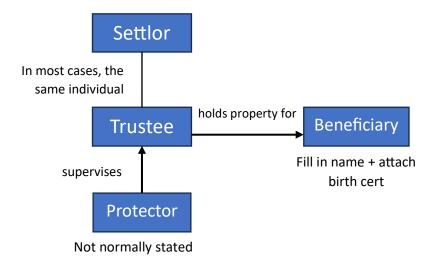

### Trust Instrument

#### Required documents

- 1. Certified True Copy (CTC) of Trust Instrument
  - a. To be certified by lawyer, notary public, or Public Accountant
  - b. Retain a copy on file
- 2. Developer's solicitor to authenticate correctness of Trust Instrument
- 3. AML Report on each Trustee or Trustees (if more than one), as well as Beneficiaries

#### <u>Notes</u>

- If CTC of Trust Instrument is not available at time of booking / OTP, rendering of Trust Instrument can be postponed to <u>after OTP issuance</u> – preferably ASAP thereafter, <u>before exercise of OTP</u>
- 2. Trust Instrument need not be registered in Singapore High Court